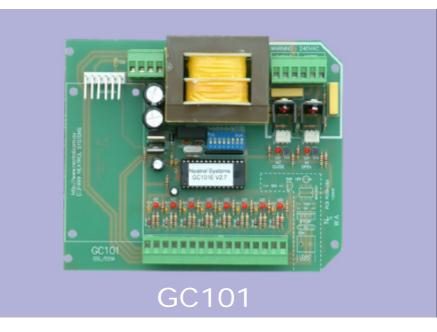

### www.neatrol.com.au

The GC101 Automatic Gate Controller is designed to deliver reliable service in all conditions while maximising flexibility and ease of use.